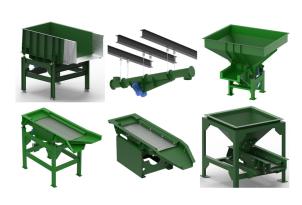

### VIBRATORY FEEDERS & SCREENER CONVEYORS

Gently convey raw material from point A to point B in production with built-to-spec vibratory feeders. Screeners effectively size & separate materials requiring 4" screen openings down to 250 micron (60# mesh). A wide variety of styles & finishes with adjustable volumetric flow are available.

### Feeder Models Include:

- Electromechanical Feeders
- Air Powered Feeders
- Volumetric Hopper Feeder
- Tube Feeders

### Screener Models Include:

- Electromechanical Screeners
- Volumetric Hopper Screeners
- Gravity Flow Screeners
- Air Powered Screeners
- Portable Screeners