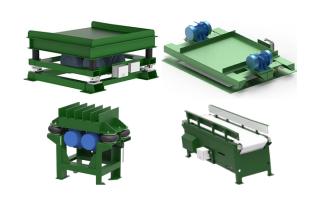

### VIBRATORY FEEDERS & SCREENER CONVEYORS

Gently convey raw material from point A to point B in production with built-to-spec vibratory feeders. Screeners effectively size & separate materials requiring 4" screen openings down to 250 micron (60# mesh). A wide variety of styles & finishes with adjustable volumetric flow are available.

### Feeder Models Include:

- Electromechanical Feeders
- Air Powered Feeders
- Volumetric Hopper Feeder
- Tube Feeders

### Screener Models Include:

- Electromechanical Screeners
- Volumetric Hopper Screeners
- Gravity Flow Screeners
- Air Powered Screeners
- Portable Screeners