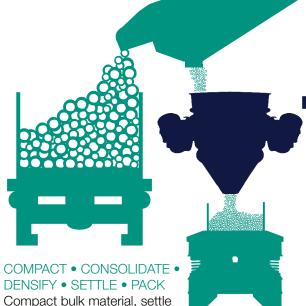

#### VIBRATORY COMPACTION TABLES

Designed to compact, settle, de-air & pack a variety of products in bags, containers, and molds. Our goal is to achieve upwards of 20% to 30% compaction, shaking your entire load, not just part of it.

#### Models Include:

- Vibratory Belt Conveyor Tables
- Flat Deck Vibratory Tables
- Grid Top Vibratory Tables
- Foundry Shake Out Tables
- Live Beam Vibratory Tables

\*All Flat Deck & Grid Top Models are available in low profile designs. Digital scales that weigh and control vibration can also be added to both model designs.